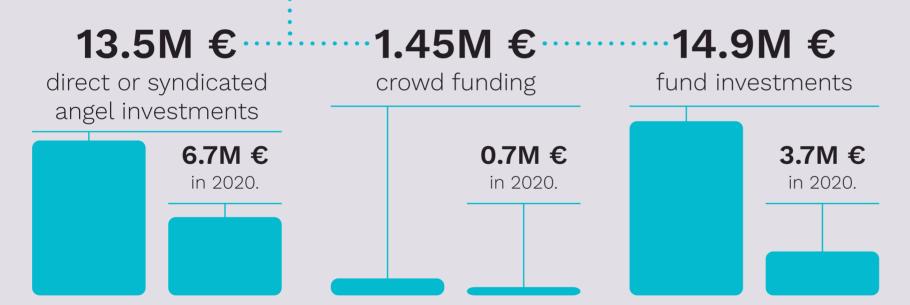

# Investment summary 2021

29.8M € invested all together by EstBAN investors.

11.1M € in 2020.

**752** investments in total. **481** in 2020.

84% plan on investing in 2022

> 85% made at least 1 investment in 2021