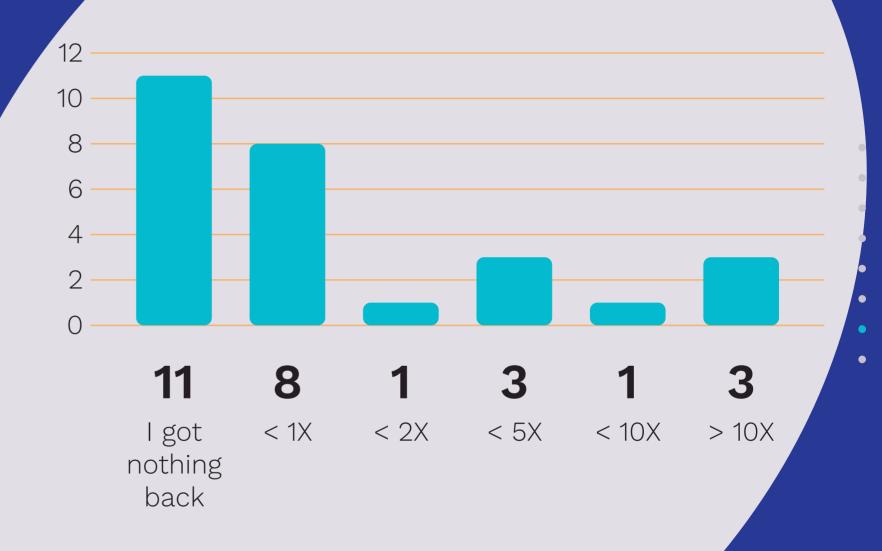

## Exits

27 exits were reported for 2021

#### EstBAN investors exits 2021

\* 59 portfolio companies declared a banckrupcy