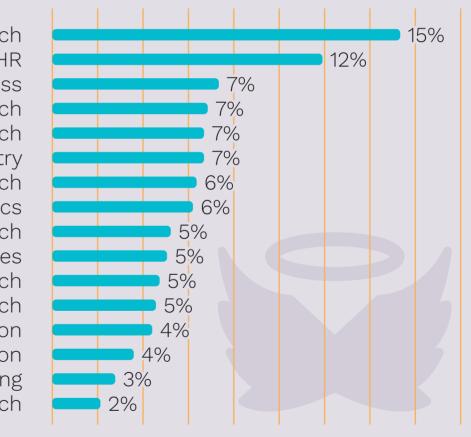

## Sector of investment

## Sectors where EstBAN members prefer to invest

FinTech Business software & HR HealthTech, Life sciences & Wellness CleanTech DeepTech & SpaceTech Advanced Manufacturing & Industry AdTech & Creative Tech Transportation & Logistics AgriTech & FoodTech Consumer products and services EdTech CyberTech Communication PropTech & Construction Gaming TravelTech

0% 2% 4% 6% 8% 10% 12% 14% 16% 18%