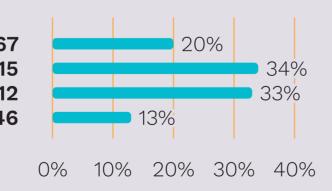

## Investment phase

EstBAN members mostly (67%) invest in seed and early startup stage startups

Pre-seed (idea/concept)
Seed (prototype is ready)
Early stage and start-up (testing markets)
Expansion and growth