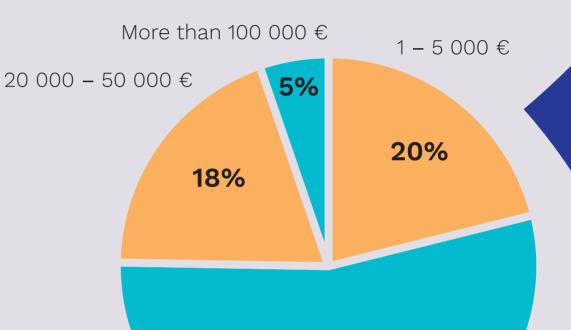

tal. **481** in 2020.

84% plan on investing in 2022

> 85% made at least 1 investment in 2021

# Solo or Syndicate? EstBAN members usually invest as...

41%

individual angels investing through angel syndicates

35%

individual angels investing solo

21%

investing through crowdfunding platforms

9%

fund investors investing through a fund



## Sector of investment

## Sectors where EstBAN members prefer to invest

FinTech Business software & HR HealthTech, Life sciences & Wellness CleanTech DeepTech & SpaceTech Advanced Manufacturing & Industry AdTech & Creative Tech Transportation & Logistics AgriTech & FoodTech Consumer products and services EdTech CyberTech Communication PropTech & Construction Gaming TravelTech





0% 2% 4% 6% 8% 10% 12% 14% 16% 18%



## Typical investment

size



51%

5 000 - 20 000 €

## Investment phase

EstBAN members mostly (67%) invest in seed and early startup stage startups

Pre-seed (idea/concept)
Seed (prototype is ready)
Early stage and start-up (testing markets)
Expansion and growth



## Location

EstBAN members invest mostly to Estonia

# Estonia Fiverywhere else 78% 22%

## Company locations







## Exits

27 exits were reported for 2021

#### EstBAN investors exits 2021



\* 59 portfolio companies declared a banckrupcy

# Members' expectations for

ESTBAN

**EstBAN** promoter score

59 is the 2021 NPS score.

EstBAN10 **Estonian Business Angels Network**  33%

Investment deal flow and syndication possibilities

33%

Networking with fellow investors

17%

Events and study trips

13%

Trainings and workshops

Estonian Business Ang